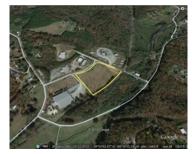

## 4.54 Acre Fannin County Industrial Park Site Fannin County Industrial Park Street Blue Ridge, GA 30513

## https://prod.tva.atlas-advertising.com/InSite3-Local/InSite3-Local.aspx?details=6123&Local=fcda

4.54 acre site for a custom built new facility located inside the Fannin County Industrial Park.